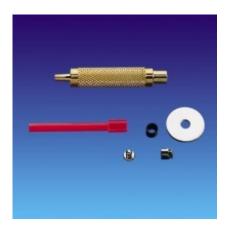

## **Single parts**

| Order No.: | 3120 | Silver-Palladium female, single         |
|------------|------|-----------------------------------------|
| Order No.: | 3121 | HFA male, single                        |
| Order No.: | 3122 | Paralleling tool                        |
| Order No.: | 3123 | Activating and Reactivaiting instrument |

#### Fig. 1:

Wax the occlusal surface of the root cap with post and flatten in an angle of 90 degrees to the path of insertion. Fix the male to the center of the cap using the paralleling tool considering the path of insertion.