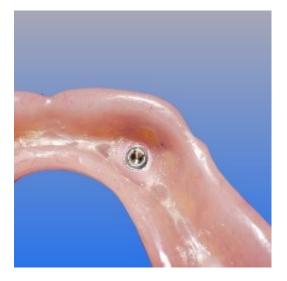

## Fig. 3:

Then place the spacer over the entire male and adapt it. The spacer is important for the resilient movement of the denture. Position the female onto the male. If using several females take care of parallelism.

#### Fig. 4:

Slide the silicon ring flush onto the lamellae part of the female. Do not cover the circular retention slot of the female to create maximum retention for the resin. Block out the undercuts and interpapillary spaces with wax. Isolate and polymerize as usual.