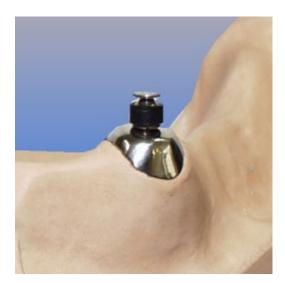

## Fig. 3:

Then place the spacer over the entire male and adapt it. The spacer is important for the resilient movement of the denture. Position the female onto the male. If using several females take care of parallelism.