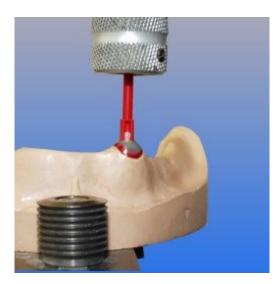

#### Fig. 1:

Wax the occlusal surface of the root cap with post and flatten in an angle of 90 degrees to the path of insertion. Fix the male to the center of the cap using the paralleling tool considering the path of insertion.